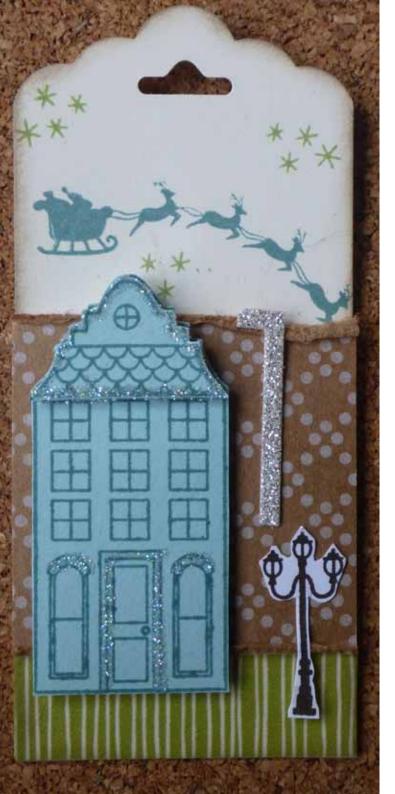

## DAY ONE

01. From the Holiday Home set, stamp a lightpost in Early Expresso on white cardstock and two houses in Lost Lagoon on Pool Party cardstock. Fussy cut and set aside.

02. Place a strip of washi tape along the bottom edge of tag,

04. Distress the top and bottom edges and adhere to the tag

05. Adhere the lightpost to the tag on the bottom right hand side.

06. Cut one roof section from the second house and using dimensionals (foam tape) adhere to the first house.

07. Add glitter to highlight roof, door and archways.