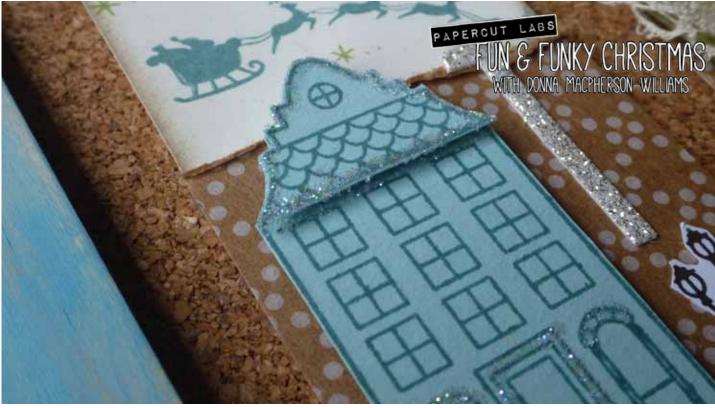

## DAY ONE

01. From the Holiday Home set, stamp a lightpost in Early Expresso on white cardstock and two houses in Lost Lagoon on Pool Party cardstock. Fussy cut and set aside.

02. Place a strip of washi tape along the bottom edge of tag,

07. Add glitter to highlight roof, door and archways.